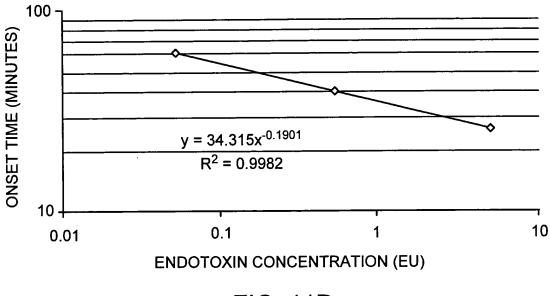

•

•

.

•

÷

s. . .

Title: METHODS AND COMPOSITIONS FOR THE DETECTION OF MICROBIAL CONTAMINANTS Inventors: Wainwright et al. Serial No.: 10/803,177 Atty Docket No.: CHR-004 Attorney for Applicants: Diana M. Steel Sheet 10 of 20